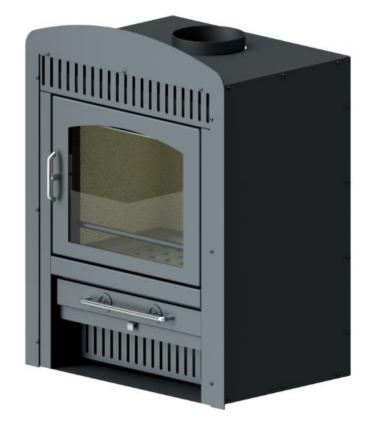

## Rembrandt

## **Brilliant & Bold**

This brilliant fireplace with its simple yet revolutionary design will enhance any style of living. The large glass panel ensures the optimum enjoyment of the fire while the fan ensures maximum heat into the room of up to 14kW The unit features a silent 220V cross-flow fan with an output of 150cfm (cubic feet per minute). This fan is situated below the ash pan, rotating air around the firebox. When the firebox reaches 60°C the fan is thermo-activated to start the convection process. The simplified installation method allows building in an outer casing and fitting the unit at a later stage, making it ideal when developing or doing alterations. Fitted with precision controls for combustion, this unit will be your hearth's delight. The unit does not require electricity to be used trim.