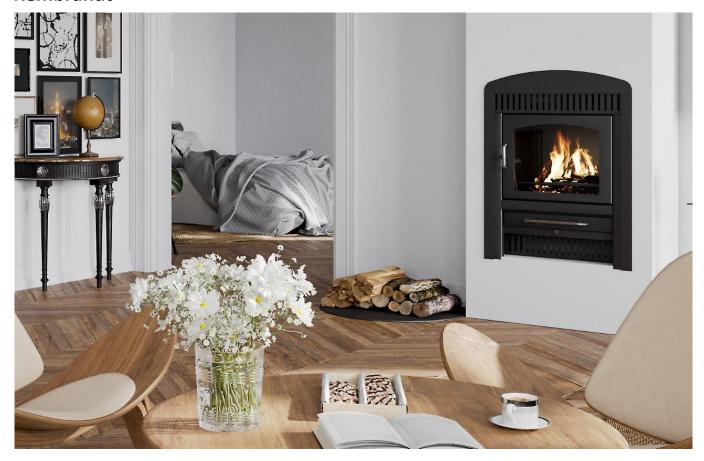

## Rembrandt

## **Brilliant & Bold**

This brilliant fireplace with its simple yet revolutionary design will enhance any style of living. The large glass panel ensures the optimum enjoyment of the fire while the fan ensures maximum heat into the room of up to 14kW The unit features a silent 220V cross-flow fan with an output of 150cfm (cubic feet per minute). This fan is situated below the ash pan, rotating air around the firebox. When the firebox reaches 60°C the fan is thermo-activated to start the convection process. The simplified installation method allows building in an outer casing and fitting the unit at a later stage, making it ideal when developing or doing alterations. Fitted with precision controls for combustion, this unit will be your hearth's delight. The unit does not require electricity to be used trim.