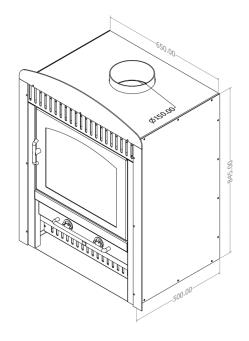

## Rembrandt

| <b>(</b>              | 10 - 14 kW  |
|-----------------------|-------------|
| •                     | 90 - 180 m² |
| Â                     | 150 kg      |
| <b>1</b>              | 945 mm      |
| $\longleftrightarrow$ | 725 mm      |
| 2                     | 500 mm      |
| <b>—</b>              | Ø 150 mm    |