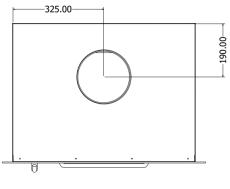

## Rembrandt

| <b>(</b>              | 10 - 14 kW  |
|-----------------------|-------------|
| •                     | 90 - 180 m² |
| Â                     | 150 kg      |
| <b>1</b>              | 945 mm      |
| $\longleftrightarrow$ | 725 mm      |
| 2                     | 500 mm      |
| <b>—</b>              | Ø 150 mm    |