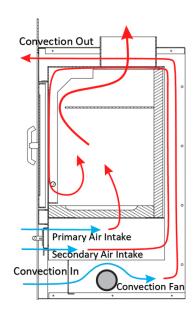

## **Brilliant & Bold**

This brilliant fireplace with its simple yet revolutionary design will enhance any style of living. The large glass panel ensures the optimum enjoyment of the fire while the fan ensures maximum heat into the room of up to 14kW The unit features a silent 220V cross-flow fan with an output of 150cfm (cubic feet per minute). This fan is situated below the ash pan, rotating air around the firebox. When the firebox reaches 60°C the fan is thermo-activated to start the convection process. The simplified installation method allows building in an outer casing and fitting the unit at a later stage, making it ideal when developing or doing alterations. Fitted with precision controls for combustion, this unit will be your hearth's delight. The unit does not require electricity to be used trim.