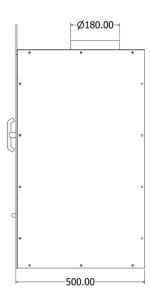

## Rembrandt

| <b>(</b>              | 10 - 14 kW  |
|-----------------------|-------------|
| •                     | 90 - 180 m² |
| Â                     | 150 kg      |
| <b>1</b>              | 945 mm      |
| $\longleftrightarrow$ | 725 mm      |
| 2                     | 500 mm      |
| <b>—</b>              | Ø 150 mm    |