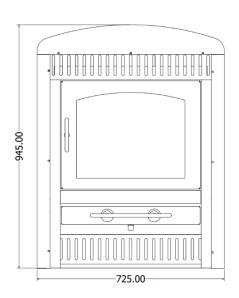

## Rembrandt

| <b>(</b>              | 10 - 14 kW  |
|-----------------------|-------------|
| •                     | 90 - 180 m² |
| Â                     | 150 kg      |
| <b>1</b>              | 945 mm      |
| $\longleftrightarrow$ | 725 mm      |
| 2                     | 500 mm      |
| <b>—</b>              | Ø 150 mm    |