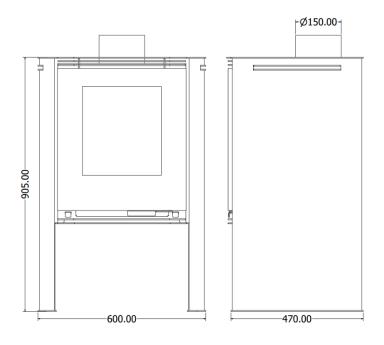

# Dali Free Standing

### Dali Built-in

| •                 | 8 - 12 kW    | 6 - 8 kW    |
|-------------------|--------------|-------------|
| •                 | 60 to 100 m² | 40 to 80 m² |
|                   | 110 kg       | 100 kg      |
| <b>1</b>          | 905          | 650         |
| $\leftrightarrow$ | 600          | 550         |
| 2                 | 470          | 450         |
| <b>—</b>          | Ø 150 mm     | Ø 150 mm    |