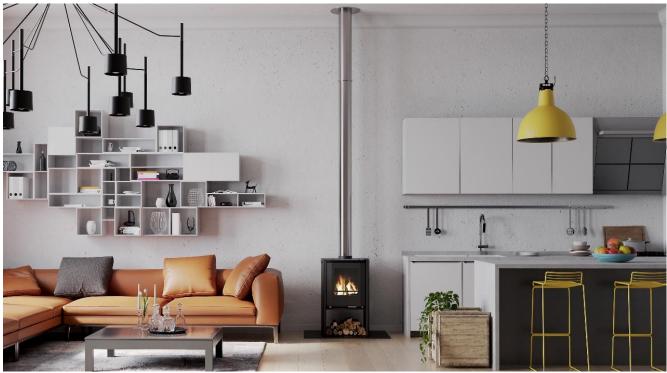

# **Dali - Freestanding**

### **True Engineering Brilliance**

Through its understated elegance and simple lines, form and function have come together brilliantly to create a unit that will complement the understated modem interiors or the more conventional surrounds. Although compact and a true space saver, this unit has an enormous heat output of up to 12kW enhanced by a well-designed convection system. The large glass window displays a mesmerizing flame pattern which is regulated through a single lever control. The airwash system keeps the glass sooth free.