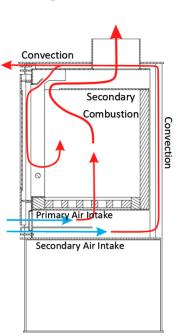

### **True Engineering Brilliance**

Through its understated elegance and simple lines, form and function have come together brilliantly to create a unit that will complement the understated modem interiors or the more conventional surrounds. Although compact and a true space saver, this unit has an enormous heat output of up to 12kW enhanced by a well-designed convection system. The large glass window displays a mesmerizing flame pattern which is regulated through a single lever control. The airwash system keeps the glass sooth free.