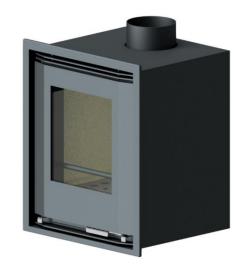

### For the discerning home owner

If the perfect flame picture, freedom to compliment your decor and taste, exceptional craftsmanship and optimum heating technology are what you are after, then this unit is designed for you. Although simple in design the Dali Built-in comprises all the features of the Bogen range and has a generous heat output of up to 8kw. The simplified installation method allows building in an outer casing and fitting the unit at a later stage, making it the ideal unit when developing or doing alterations.