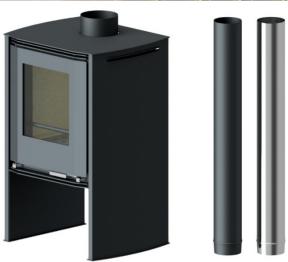

# Dali Free Standing

### Dali Built-in

| •                 | 8 - 12 kW    | 6 - 8 kW    |
|-------------------|--------------|-------------|
| •                 | 60 to 100 m² | 40 to 80 m² |
|                   | 110 kg       | 100 kg      |
| <b>1</b>          | 905          | 650         |
| $\leftrightarrow$ | 600          | 550         |
| 2                 | 470          | 450         |
| <b>—</b>          | Ø 150 mm     | Ø 150 mm    |