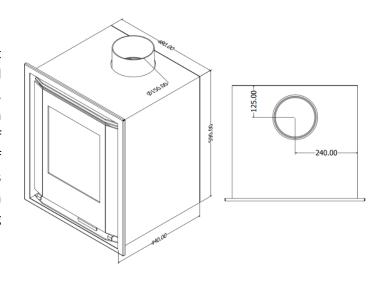

### Dali Built-in

| •                 | 8 - 12 kW    | 6 - 8 kW    |
|-------------------|--------------|-------------|
| •                 | 60 to 100 m² | 40 to 80 m² |
|                   | 110 kg       | 100 kg      |
| <b>1</b>          | 905          | 650         |
| $\leftrightarrow$ | 600          | 550         |
| 2                 | 470          | 450         |
| <b>—</b>          | Ø 150 mm     | Ø 150 mm    |