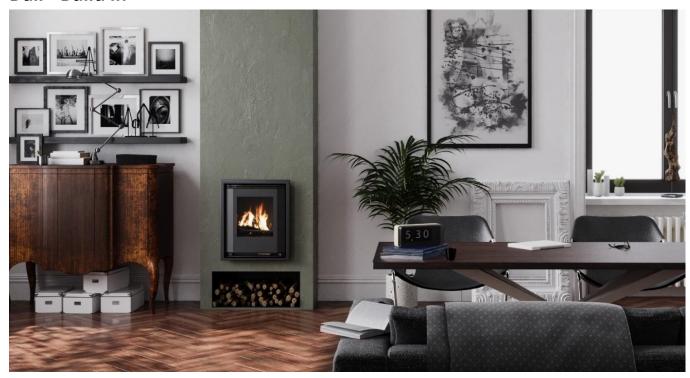

#### Dali - Build in

### For the discerning home owner

If the perfect flame picture, freedom to compliment your decor and taste, exceptional craftsmanship and optimum heating technology are what you are after, then this unit is designed for you. Although simple in design the Dali Built-in comprises all the features of the Bogen range and has a generous heat output of up to 8kw. The simplified installation method allows building in an outer casing and fitting the unit at a later stage, making it the ideal unit when developing or doing alterations.