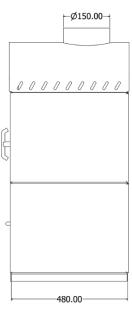

## **Da Vinci**

| <b>(</b>          | 8 - 14 kW    |
|-------------------|--------------|
| •                 | 80 to 150 m² |
|                   | 135 kg       |
| <b>1</b>          | 980          |
| $\leftrightarrow$ | 650 mm       |
| <b>Z</b>          | 480 mm       |
| <b>4</b>          | Ø 150 mm     |