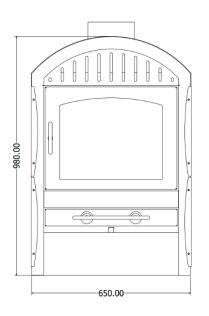

## **Da Vinci**

| <b>(</b>          | 8 - 14 kW    |
|-------------------|--------------|
| •                 | 80 to 150 m² |
|                   | 135 kg       |
| <b>1</b>          | 980          |
| $\leftrightarrow$ | 650 mm       |
| <b>Z</b>          | 480 mm       |
| <b>4</b>          | Ø 150 mm     |