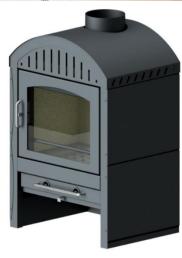

## **Da Vinci**

| <b>(</b>          | 8 - 14 kW    |
|-------------------|--------------|
| •                 | 80 to 150 m² |
|                   | 135 kg       |
| <b>1</b>          | 980          |
| $\leftrightarrow$ | 650 mm       |
| <b>Z</b>          | 480 mm       |
| <b>4</b>          | Ø 150 mm     |