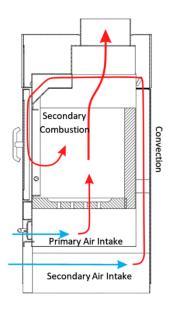

## **A Grand Fire**

This magnificent fireplace calls to mind the unspoiled beauty and grandeur of distant times and cultures. With a heat output of up to 14kW, it is the perfect unit for the larger open living spaces of the contemporary home, reflecting a virtuous attitude towards life and personal values. Fitted with precision airflow controls for perfect combustion, you can marvel in the full enjoyment of the hypnotic flame picture.