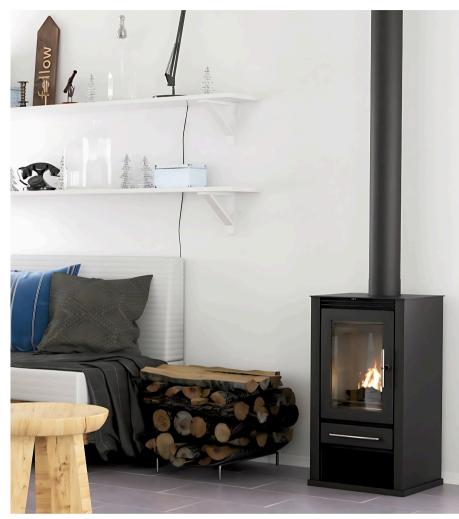

## Gaudi

BOGEN

Introducing an ingeniously designed stove that redefines compact heating solutions. With its sleek profile and efficient design, this stove effortlessly fits into any room, making it a seamless addition to your living space. Don't be fooled by its small size – boasting an impressive 6-8kW output, it delivers powerful warmth perfect for a single room or a small open-plan area. Enjoy both style and functionality with this space-saving stove, the perfect choice for those seeking elegance without sacrificing performance.

The Gaudi showcases a compact design, complete with an exterior ashpan and convenient wood storage. Offering controllable Primary and Secondary air intake, it optimizes secondary combustion, ensuring exceptional fuel efficiency. As air is heated at the top plate and directed through the secondary control slide, it efficiently traverses over the viewing glass, effectively preventing soot buildup and ensuring crystal-clear visibility. Experience both practicality and innovation with the Gaudi, where every detail is crafted to elevate your heating experience.