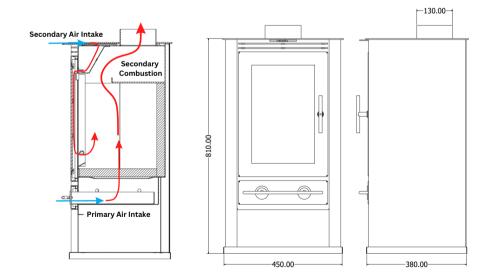

| (h)               | 8 kW             |
|-------------------|------------------|
| Â                 | 80m <sup>3</sup> |
| kg                | 68kg             |
| $\Leftrightarrow$ | 450mm            |
| 1                 | 810mm            |
| ~                 | 380mm            |
| Ð                 | 130mm            |
|                   | 80%              |

The Gaudi showcases a compact design, complete with an exterior ashpan and convenient wood storage. Offering controllable Primary and Secondary air intake, it optimizes secondary combustion, ensuring exceptional fuel efficiency. As air is heated at the top plate and directed through the secondary control slide, it efficiently traverses over the viewing glass, effectively preventing soot buildup and ensuring crystal-clear visibility. Experience both practicality and innovation with the Gaudi, where every detail is crafted to elevate your heating experience.